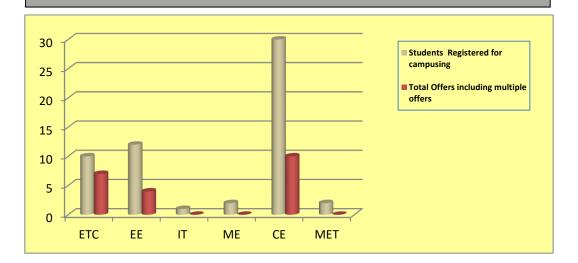

## IIEST-Shibpur: Eligible Batch Size vs. Total Offers made through On/Off-Campus Process for Dual Degree placement: 2020 pass-out batch

| IIEST Shibpur: Placement Statistics of Dual Degree students of 2020 passout batch As On 15.09.2020                              |    |    |    |    |    |   |    |  |  |  |  |  |  |  |
|---------------------------------------------------------------------------------------------------------------------------------|----|----|----|----|----|---|----|--|--|--|--|--|--|--|
| Department ETC EE IT ME CE MET Total                                                                                            |    |    |    |    |    |   |    |  |  |  |  |  |  |  |
| Interested / Eligible Batch Size                                                                                                | 10 | 12 | 1  | 2  | 30 | 2 | 57 |  |  |  |  |  |  |  |
| No. Of selection proceses held                                                                                                  | 19 | 18 | 22 | 10 | 11 | 9 |    |  |  |  |  |  |  |  |
| Total No.of Offers for DD                                                                                                       | 7  | 4  | 0  | 0  | 10 | 0 | 21 |  |  |  |  |  |  |  |
| Students who might have secured jobs under individual initiatives / joined higher studies and not placed through campus process | 5  | 8  | 1  | 2  | 23 | 2 |    |  |  |  |  |  |  |  |