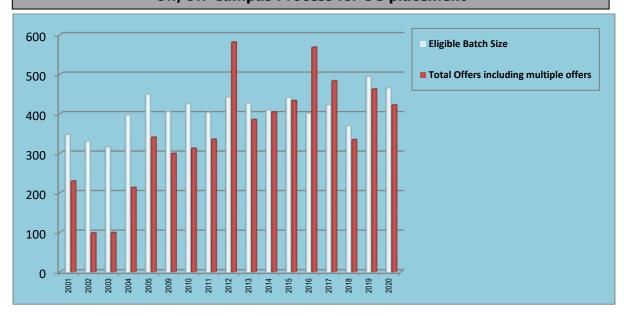

## IIEST-Shibpur : Year-wise Eligible Batch Size vs. Total Offers made through On/Off-Campus Process for UG placement