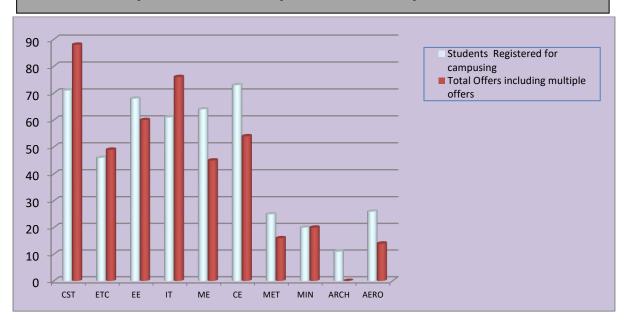

## IIEST-Shibpur: Eligible Batch Size vs. Total Offers made through On/Off-Campus Process for UG placement: 2020 pass-out batch

| IIEST Shibpur: Placement Statistics of UG students of 2020 passout batch                                                                 |    |    |    |    |    |    |    |    |    |    |     |  |  |  |
|------------------------------------------------------------------------------------------------------------------------------------------|----|----|----|----|----|----|----|----|----|----|-----|--|--|--|
| As On 15.09.2020                                                                                                                         |    |    |    |    |    |    |    |    |    |    |     |  |  |  |
| Department CST ETC EE IT ME CE MET MIN ARCH AERO T                                                                                       |    |    |    |    |    |    |    |    |    |    |     |  |  |  |
| Interested / Eligible Batch Size                                                                                                         | 71 | 46 | 68 | 61 | 64 | 73 | 25 | 20 | 11 | 26 | 465 |  |  |  |
| No. Of selection proceses held                                                                                                           | 54 | 45 | 50 | 47 | 42 | 32 | 24 | 20 | 4  | 15 |     |  |  |  |
| Total No.of Offers for UG                                                                                                                | 88 | 49 | 60 | 76 | 45 | 54 | 16 | 20 | 0  | 14 | 422 |  |  |  |
| Students who might have secured jobs<br>under individual initiatives / joined<br>higher studies and not placed through<br>campus process | 6  | 10 | 20 | 9  | 23 | 33 | 15 | 6  | 11 | 14 |     |  |  |  |