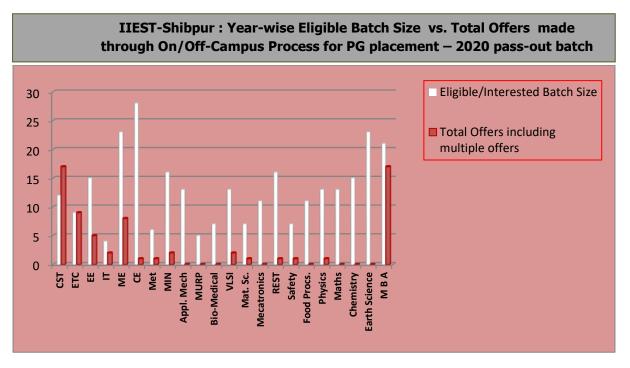

|                                                                                                                                | IIEST Shibpur: Placement Statistics of PG students of 2020 passout batch  As On 15.09.2020 |     |    |    |    |    |     |     |           |      |             |                |             |              |      |        |              |      |      |      |               |     |       |
|--------------------------------------------------------------------------------------------------------------------------------|--------------------------------------------------------------------------------------------|-----|----|----|----|----|-----|-----|-----------|------|-------------|----------------|-------------|--------------|------|--------|--------------|------|------|------|---------------|-----|-------|
| Department                                                                                                                     | CST                                                                                        | ETC | EE | JO | ME | CE | MET | MIN | Appl Mech | АВСН | Bio-Medical | 5.09.4<br>ISIA | Mat Science | Mechatronics | REST | Safety | FOOD PROCESS | SAHA | MTHS | СНЕМ | EARTH SCIENCE | MBA | TOTAL |
| Interested /<br>Eligible Batch<br>Strength                                                                                     | 12                                                                                         | 9   | 15 | 4  | 23 | 28 | 6   | 16  | 13        | 5    | 7           | 13             | 7           | 11           | 16   | 7      | 11           | 13   | 13   | 15   | 23            | 21  | 288   |
| No. Of<br>selection<br>proceses held                                                                                           | 25                                                                                         | 17  | 16 | 22 | 11 | 10 | 7   | 8   | 9         | 2    | 7           | 10             | 7           | 9            | 6    | 6      | 2            | 3    | 5    | 2    | 1             | 10  |       |
| Total No.of<br>Offers for PG                                                                                                   | 17                                                                                         | 9   | 5  | 2  | 8  | 1  | 1   | 2   | 0         | 0    | 0           | 2              | 1           | 0            | 1    | 1      | 0            | 1    | 0    | 0    | 0             | 17  | 68    |
| Students who might have secured jobs under individual initiatives / joined higher studies and not naced through campus process | 5                                                                                          | 4   | 11 | 2  | 18 | 27 | 5   | 15  | 13        | 5    | 7           | 11             | 6           | 11           | 15   | 6      | 11           | 12   | 13   | 15   | 23            | 10  |       |